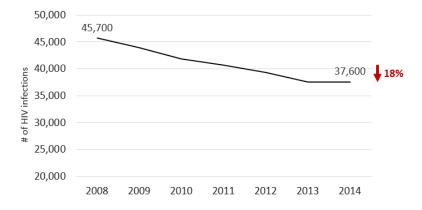

# Estimate annual HIV infections in the U.S. declined 18% from 2008-2014

Prevented 33,200 cases at estimated cost savings for medical care of \$14.9 billion

CDC. HIV Prevalence and Incidence, 2008-2014. HIV Incidence Graphics. http://www.cdc.gov/nchhstp/newsroom/2012/HIVIncidenceGraphics.html.