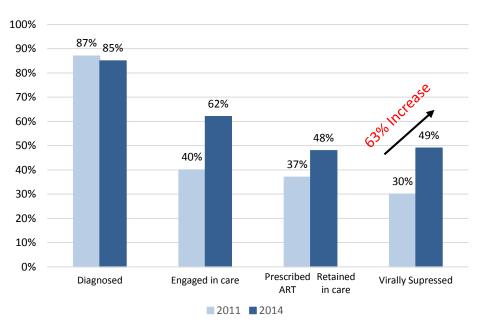

#### The HIV Care Continuum (National)

Monitoring Selected National HIV Prevention and Care Objectives by Using HIV Surveillance Data. July 2017. https://www.cdc.gov/hiv/pdf/library/reports/surveillance/cdc-hiv-surveillance-supplemental-report-vol-22-2.pdf