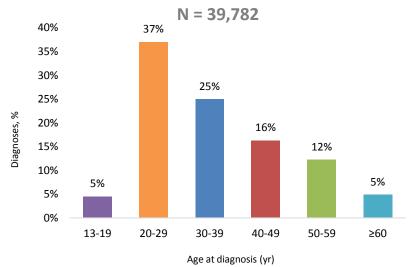

### Diagnoses of HIV Infection among Adults and Adolescents by Age at Diagnosis, 2016—United States

CDC. HIV Surveillance Report, 2016; vol. 28. http://www.cdc.gov/hiv/library/reports/hivsurveillance.html. Published November 2017