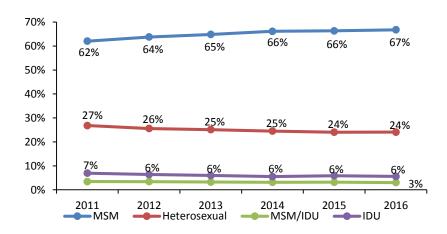

## Estimated HIV Diagnoses by Route of Transmission, 2016

CDC. HIV Surveillance Report, 2016; vol. 28. http://www.cdc.gov/hiv/library/reports/hiv-surveillance.html. Published November 2017