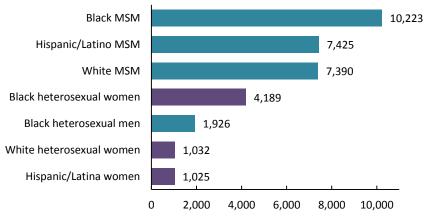

#### New HIV Diagnoses in the United States for the Most-Affected Subpopulations, 2016

CDC. HIV Surveillance Report, 2016; vol. 28. http://www.cdc.gov/hiv/library/reports/hivsurveillance.html. Published November 2017